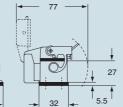

|                    |                             |              |
| with basic lever, high construction<br>with basic lever, high construction<br>with basic lever, high construction |           | CZAP 25 L<br>CZAP 25 L2<br>CZAP 25 L21 | 16<br>16 x 2<br>21 | MZAP 25 L225<br>MZAP 25 L25 | 25 x 2<br>25 |
| with basic lever and cover, high construction                                                                     |           | CZAP 25LS221                           | 21 x 2             | MZAP 25LS225                | 25 x 2       |

panel cut-out for bulkhead mounting housings in mm



ration out out for building mousting moustings in mini

**N.B.:** the enclosures ensure IP66 protection rating when mated and locked with the closing levers.

dimensions in mm

CZI L





## CZI LS





dimensions in mm

#### CZAP L and MZAP L



### CZAP LS and MZAP LS



Type 4/4X/12

dimensions indicated are not binding and may be changed without notice