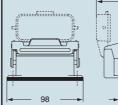

|                    |                             |              |
| with basic lever, high construction<br>with basic lever, high construction<br>with basic lever, high construction |           | CZAP 25 L<br>CZAP 25 L2<br>CZAP 25 L21 | 16<br>16 x 2<br>21 | MZAP 25 L225<br>MZAP 25 L25 | 25 x 2<br>25 |
| with basic lever and cover, high construction                                                                     |           | CZAP 25LS221                           | 21 x 2             | MZAP 25LS225                | 25 x 2       |

panel cut-out for bulkhead mounting housings in mm



ration out out for building mousting moustings in mini

**N.B.:** the enclosures ensure IP66 protection rating when mated and locked with the closing levers.

dimensions in mm

CZI L





## CZI LS





dimensions in mm

#### CZAP L and MZAP L



### CZAP LS and MZAP LS



Type 4/4X/12

dimensions indicated are not binding and may be changed without notice