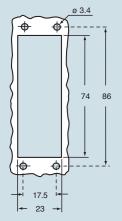

panel cut-out for bulkhead mounting housings in mm

ration out out for building mousting moustings in mini

**N.B.:** the enclosures ensure IP66 protection rating when mated and locked with the closing levers.