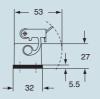

panel cut-out for bulkhead mounting housings in mm

ration out out for building mousting moustings in mini

**N.B.:** the enclosures ensure IP66 protection rating when mated and locked with the closing levers.