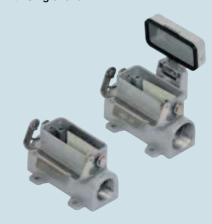

# bulkhead mounting housings with single lever

## surface mounting housings with single lever

| description                                                                                                       | part No.  | part No.                               | entry<br>Pg        | part No.                    | entry<br>M   |
|-------------------------------------------------------------------------------------------------------------------|-----------|----------------------------------------|--------------------|-----------------------------|--------------|
| with basic lever                                                                                                  | CZI 25 L  |                                        |                    |                             |              |
| with basic lever and cover                                                                                        | CZI 25 LS |                                        |                    |                             |              |
| with basic lever, high construction<br>with basic lever, high construction<br>with basic lever, high construction |           | CZAP 25 L<br>CZAP 25 L2<br>CZAP 25 L21 | 16<br>16 x 2<br>21 | MZAP 25 L225<br>MZAP 25 L25 | 25 x 2<br>25 |
| with basic lever and cover, high construction                                                                     |           | CZAP 25LS221                           | 21 x 2             | MZAP 25LS225                | 25 x 2       |