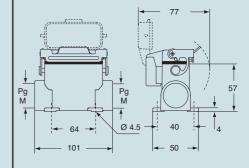

with basic lever, high construction<br>with basic lever, high construction<br>with basic lever, high construction |           | CZAP 25 L<br>CZAP 25 L2<br>CZAP 25 L21 | 16<br>16 x 2<br>21 | MZAP 25 L225<br>MZAP 25 L25 | 25 x 2<br>25 |
| with basic lever and cover, high construction                                                                     |           | CZAP 25LS221                           | 21 x 2             | MZAP 25LS225                | 25 x 2       |

panel cut-out for bulkhead mounting housings in mm



ration out out for building mousting moustings in mini

**N.B.:** the enclosures ensure IP66 protection rating when mated and locked with the closing levers.

dimensions in mm

CZI L





## CZI LS





dimensions in mm

#### CZAP L and MZAP L



### CZAP LS and MZAP LS



Type 4/4X/12

dimensions indicated are not binding and may be changed without notice