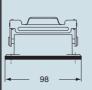

|                    |                             |              |
| with basic lever, high construction<br>with basic lever, high construction<br>with basic lever, high construction |           | CZAP 25 L<br>CZAP 25 L2<br>CZAP 25 L21 | 16<br>16 x 2<br>21 | MZAP 25 L225<br>MZAP 25 L25 | 25 x 2<br>25 |
| with basic lever and cover, high construction                                                                     |           | CZAP 25LS221                           | 21 x 2             | MZAP 25LS225                | 25 x 2       |

panel cut-out for bulkhead mounting housings in mm



ration out out for building mousting moustings in mini

**N.B.:** the enclosures ensure IP66 protection rating when mated and locked with the closing levers.

dimensions in mm

CZI L





## CZI LS





dimensions in mm

#### CZAP L and MZAP L



### CZAP LS and MZAP LS



Type 4/4X/12

dimensions indicated are not binding and may be changed without notice