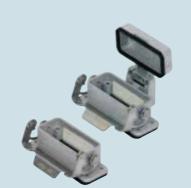

# bulkhead mounting housings with single lever

## surface mounting housings with single lever

| description                                                                                                       | part No.  | part No.                               | entry<br>Pg        | part No.                    | entry<br>M   |
|-------------------------------------------------------------------------------------------------------------------|-----------|----------------------------------------|--------------------|-----------------------------|--------------|
| with basic lever                                                                                                  | CZI 25 L  |                                        |                    |                             |              |
| with basic lever and cover                                                                                        | CZI 25 LS |                                        |                    |                             |              |
| with basic lever, high construction<br>with basic lever, high construction<br>with basic lever, high construction |           | CZAP 25 L<br>CZAP 25 L2<br>CZAP 25 L21 | 16<br>16 x 2<br>21 | MZAP 25 L225<br>MZAP 25 L25 | 25 x 2<br>25 |
| with basic lever and cover, high construction                                                                     |           | CZAP 25LS221                           | 21 x 2             | MZAP 25LS225                | 25 x 2       |