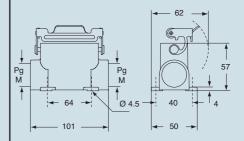

#### CZAP L and MZAP L

### CZAP LS and MZAP LS

Type 4/4X/12

dimensions indicated are not binding and may be changed without notice